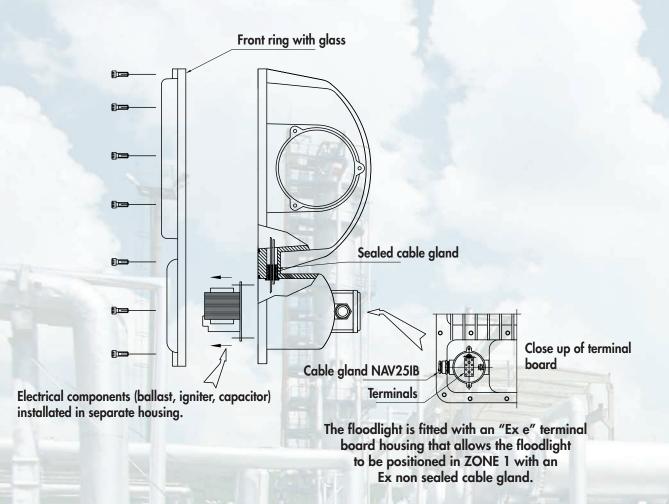

## **SLFE** series Rectangular vertical floodlights

New generation SLFE series floodlights have been specially designed to provide the symmetrical, powerful distribution of light in all those areas where an intense, concentrated illumination is needed. The symmetrical reflector makes sure that the light is spread symmetrically in all directions to provide uniform lighting. Their rectangular design is both unique and innovative with the benefit of facilitating maintenance work. Lamps replacement is greatly simplified thanks to access through a side panel and there is no need for the glass to be removed. SLFE floodlights have a built in "Ex e" terminal board housing that allows to enter the lighting fixture through a cable gland with a "Ex" O-ring (non barrier) as specified in the installation specification standards (EN/IEC 60079.14). The electrical components (ballast, capacitor, igniter) are thermally separated from the lamp compartment thus ensuring a long and efficient working life. SLFE floodlights can be fitted with lamps of up to a maximum of 600 Watt. SLFE series floodlights also comply with anti-light pollution standards (Regional Law date 27 March 2000 N°17 – Article 6).

Internal reflector: Anodised aluminium

**Supporting bracket** Galvanised steel, thickness 5mm

**Mounting:** 3 x Ø15mm holes **Bolts and screws:** Stainless steel

Entries: 1xISO M25 entry. Floodlight complete with NAV25IB cable gland for non-armoured cable

Removing the side panel gives direct access to the inner compartment of the floodlight thus greatly facilitating lamp replacement.

SLFE-40 250W halide

SLFE-40 250W sodium

SLFE-40 400W sodium

SLFE-40 400W halide