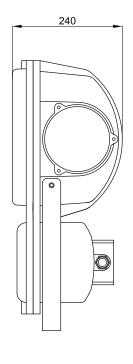

### **DIMENSIONAL DRAWING**

Dimensions in mm

Removing the side panel gives direct access to the inner compartment of the floodlight thus greatly facilitating lamp replacement.

SLFE-40 250W halide

SLFE-40 250W sodium

SLFE-40 400W sodium

SLFE-40 400W halide