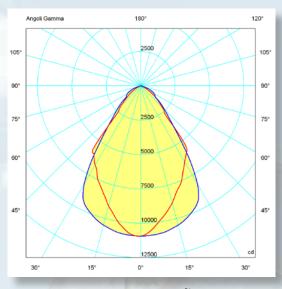

Removing the side panel gives direct access to the inner compartment of the floodlight thus greatly facilitating lamp replacement.

SLFE-40 250W halide

SLFE-40 250W sodium

SLFE-40 400W sodium

SLFE-40 400W halide

On Cortem Group web site you can download .LDT and .IES lighting data files for the design and simulation of lighting levels in 2D and 3D, rendering and ray tracing.

= plane 90270 = plane C 0180