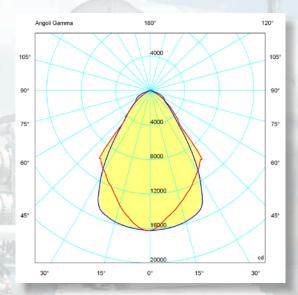

Removing the side panel gives direct access to the inner compartment of the floodlight thus greatly facilitating lamp replacement.

SLFE-40 250W halide

SLFE-40 250W sodium

SLFE-40 400W sodium

SLFE-40 400W halide

On Cortem Group web site you can download .LDT and .IES lighting data files for the design and simulation of lighting levels in 2D and 3D, rendering and ray tracing.

= plane 90270 = plane C 0180