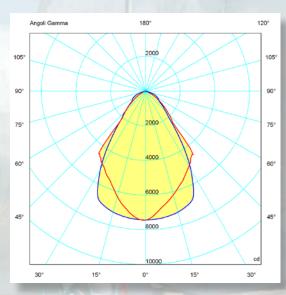

Removing the side panel gives direct access to the inner compartment of the floodlight thus greatly facilitating lamp replacement.

SLFE-40 250W halide

SLFE-40 250W sodium

SLFE-40 400W sodium

SLFE-40 400W halide

On Cortem Group web site you can download .LDT and .IES lighting data files for the design and simulation of lighting levels in 2D and 3D, rendering and ray tracing.

= plane 90270 = plane C 0180