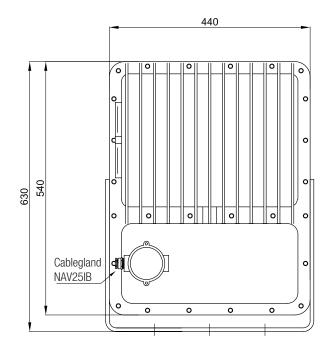

Internal reflector: Anodised aluminium

**Supporting bracket** Galvanised steel, thickness 5mm

**Mounting:** 3 x Ø15mm holes **Bolts and screws:** Stainless steel

Entries: 1xISO M25 entry. Floodlight complete with NAV25IB cable gland for non-armoured cable

### **DIMENSIONAL DRAWING**

Dimensions in mm