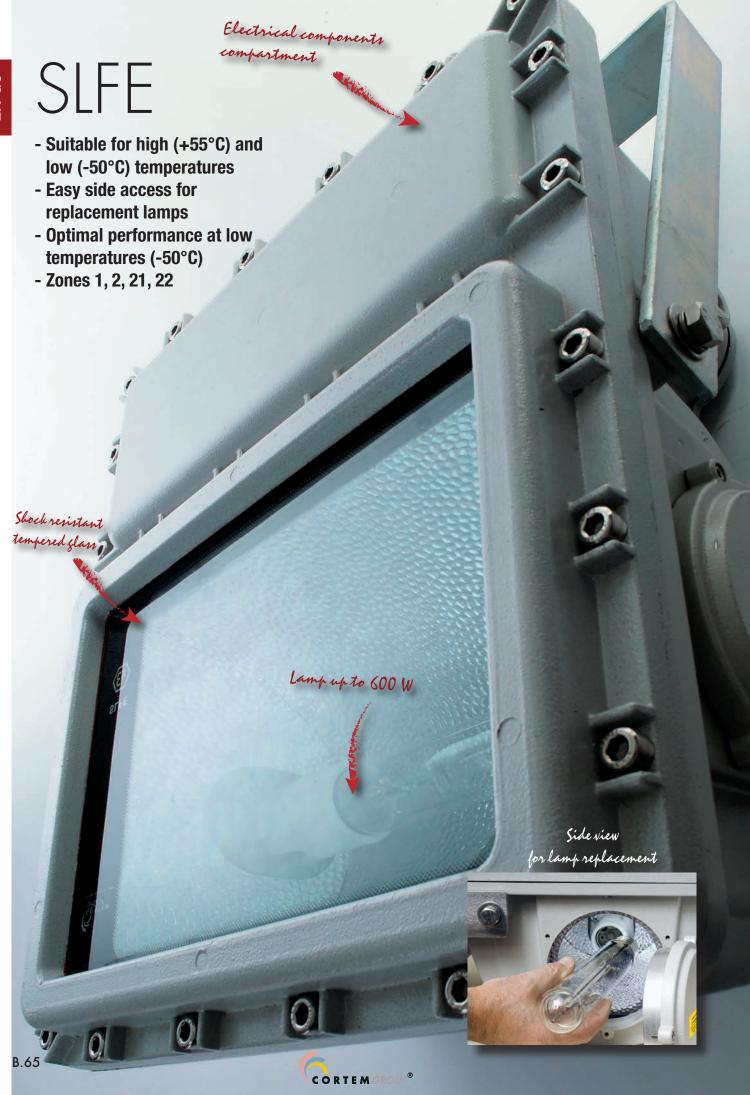

## **SLFE** series Rectangular vertical floodlights

New generation SLFE series floodlights have been specially designed to provide the symmetrical, powerful distribution of light in all those areas where an intense, concentrated illumination is needed. The symmetrical reflector makes sure that the light is spread symmetrically in all directions to provide uniform lighting. Their rectangular design is both unique and innovative with the benefit of facilitating maintenance work. Lamps replacement is greatly simplified thanks to access through a side panel and there is no need for the glass to be removed. SLFE floodlights have a built in "Ex e" terminal board housing that allows to enter the lighting fixture through a cable gland with a "Ex" O-ring (non barrier) as specified in the installation specification standards (EN/IEC 60079.14). The electrical components (ballast, capacitor, igniter) are thermally separated from the lamp compartment thus ensuring a long and efficient working life. SLFE floodlights can be fitted with lamps of up to a maximum of 600 Watt. SLFE series floodlights also comply with anti-light pollution standards (Regional Law date 27 March 2000 N°17 – Article 6).

Removing the side panel gives direct access to the inner compartment of the floodlight thus greatly facilitating lamp replacement.

SLFE-40 250W halide

SLFE-40 250W sodium

SLFE-40 400W sodium

SLFE-40 400W halide