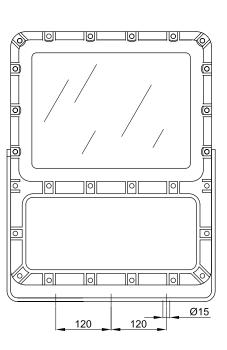

Internal reflector: Anodised aluminium

**Supporting bracket** Galvanised steel, thickness 5mm

**Mounting:** 3 x Ø15mm holes **Bolts and screws:** Stainless steel

Entries: 1xISO M25 entry. Floodlight complete with NAV25IB cable gland for non-armoured cable

### **DIMENSIONAL DRAWING**

Dimensions in mm